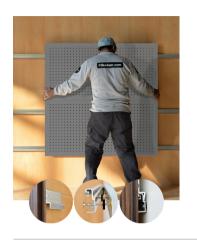

Rail depth is not included in the measurements. (Depth of rail: 1" - 2,5 cm)

\*\*Can be used with baseboard upon request.