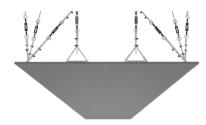

## **BISA**





## **WBISANA1AALGR8**

**GREY LACQUER 8MM PERFORATION** 

 $47.24'' \times 23.62'' (120 \times 60 \text{ cm})$  panels come in sets of two.  $23.62'' \times 23.62'' (60 \times 60 \text{ cm})$  panels come in sets of four. The number of panels per box is the minimum suggested amount to create the design envisioned by Mikodam.



## **CEILING APPLICATION**





## **DIMENSIONS**



X : 23.62" - 60 cm

Y: 47.24" - 120 cm

D: 0.71" - 1.8 cm | 7.40" - 18.8 cm (WITH BOX)

2.68" - 6.8 cm (WITH LIGHT BOX)

W: 45.2 lbs - 20.5 kg

\*Perforated surface options with two different diameters are available.

Rail depth is not included in the measurements. (Depth of rail: 1" - 2,5 cm)

\*\*Can be used with baseboard upon request.