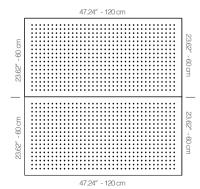

## **DIMENSIONS**

X : 23.62" - 60 cm

Y: 47.24" - 120 cm

D: 0.71" - 1.8 cm | 7.40" - 18.8 cm (WITH BOX)

2.68" - 6.8 cm (WITH LIGHT BOX)

W: 45.2 lbs - 20.5 kg

\*Perforated surface options with two different diameters are available.